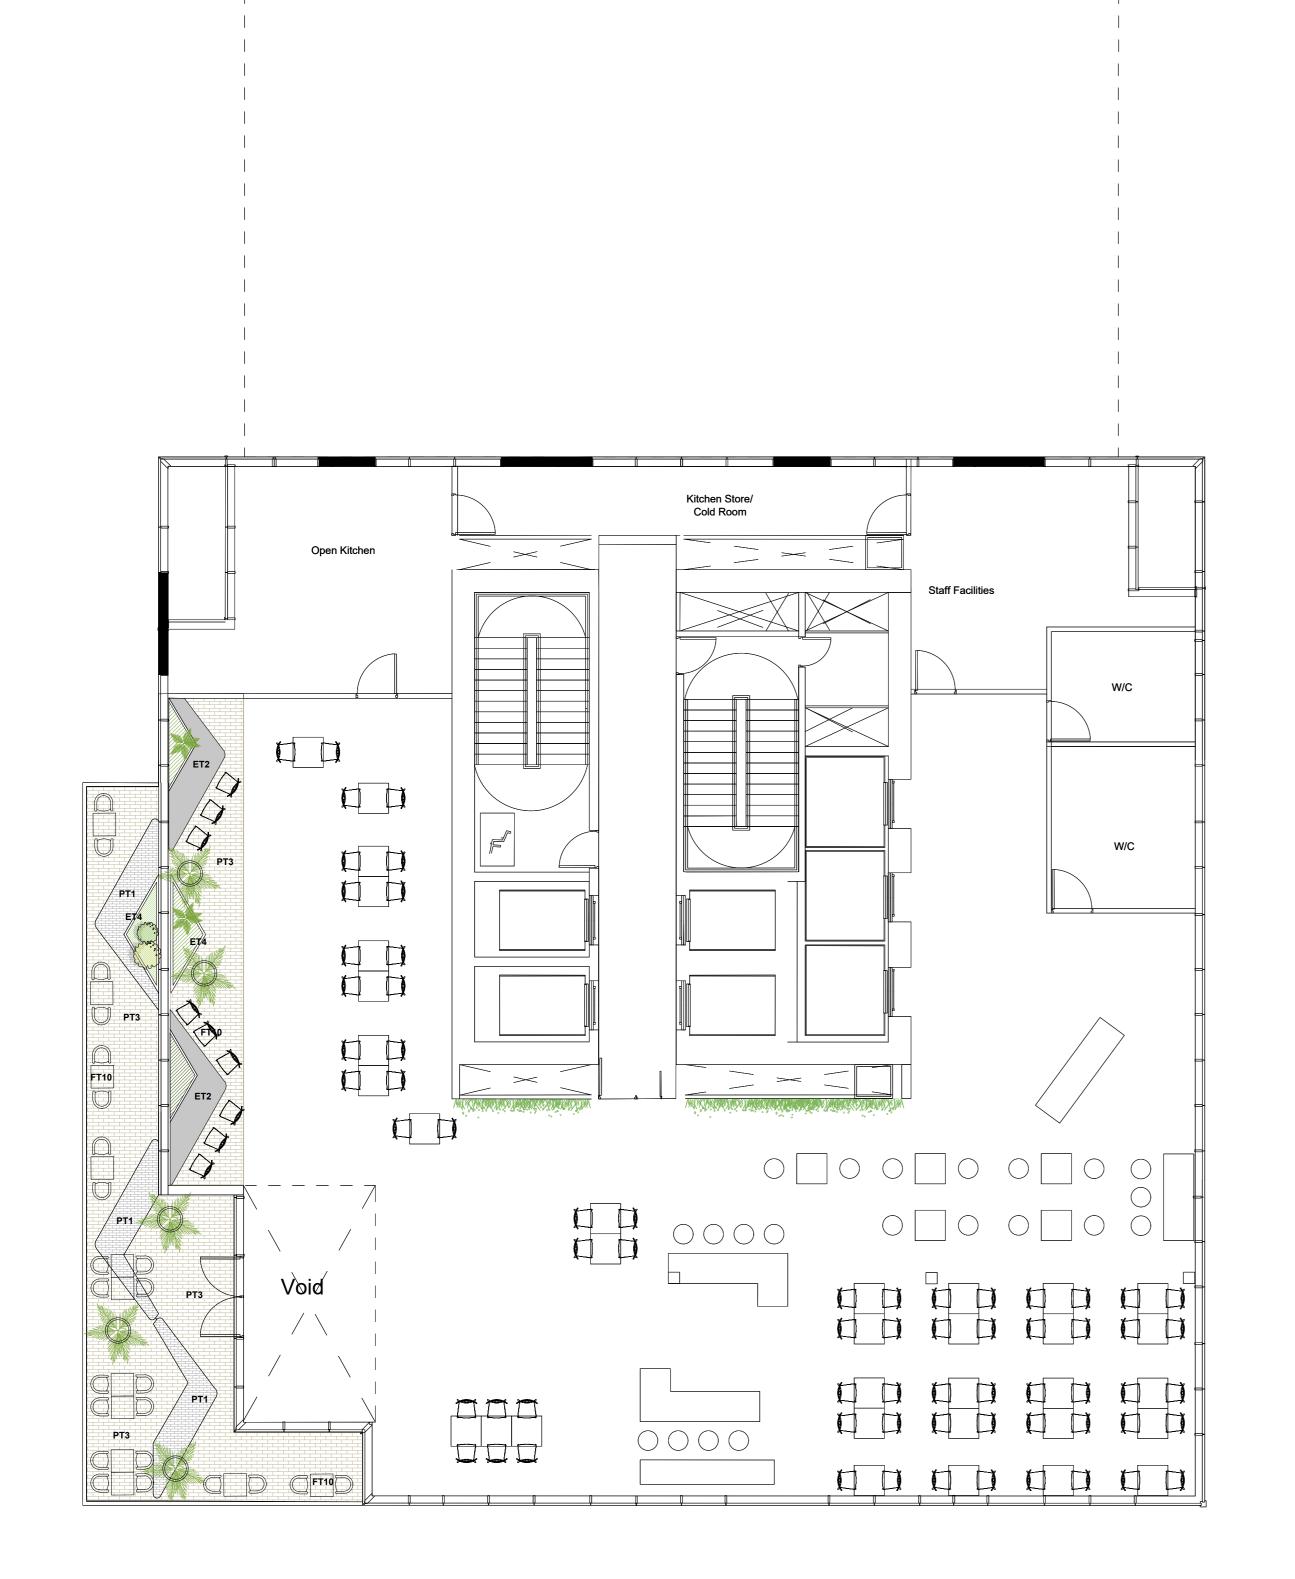

#### PROPOSED HARD LANDSCAPE

| <br>] |                         | Paving Type 1.: Buff Coloured G<br>Size: 100x200, 200x400,x400x60<br>Colour: 3 shades of light buff.<br>Supplier: Stonepave or Similar Ap | l0, depth 80mm.            |        |
|-------|-------------------------|-------------------------------------------------------------------------------------------------------------------------------------------|----------------------------|--------|
|       |                         | Paving Type 3.: Buff Coloured G<br>Size: 100x200, depth 80mm.<br>Colour: 3 shades of light buff.<br>Supplier: Stonepave or Similar Ap     | ranite Setts               |        |
|       |                         | Edge Type 2.: High Performance<br>Height: various. Colour: White wit<br>Supplier: Cassidy Brothers or Sin                                 | h etched surface.          |        |
|       |                         | Edge Type 4.: Metal Planter Edg<br>Height/Colour: 500mm / To match<br>Supplier: OMOS or Similar Appro                                     | n architectural metalwork. |        |
|       |                         | Edge Type 5.: Aluminium Edge<br>Height: 100mm. Width: 5mm/100<br>Supplier: EverEdge or Similar Ap                                         | mm                         |        |
|       |                         | Furniture Type 10.<br>Table with chairs. Notional only.<br>Client to confirm preferred produc                                             | zt.                        |        |
|       | + 31.00 FFL<br>+ 31.000 | Floor finish level /<br>Level proposed                                                                                                    |                            |        |
|       |                         | PROPOSED SOFT LANDSCAPE                                                                                                                   | :                          |        |
|       | Patrici P               | Proposed Semi-Mature Specim<br>Product: Refer to Planting Schedu<br>Supplier: Van den Berk/Tully Nurs                                     | ule                        |        |
|       |                         | Proposed Potted Plant<br>Supplier: TBC                                                                                                    |                            |        |
|       |                         | Proposed Shrub Planting<br>Product: Refer to Planting Schedu<br>Supplier: Tully Nurseries or Simila                                       | ule<br>ar Approved         |        |
|       |                         | Proposed Herbaceous Planting<br>Product: Refer to Planting Schedu<br>Supplier: Tully Nurseries or Simila                                  | ule                        |        |
|       |                         | <b>Proposed Green Wall</b><br>Supplier: ANS Global or Similar A                                                                           | Approved                   |        |
|       |                         |                                                                                                                                           |                            |        |
|       |                         | HERBACEOUS PLANTING                                                                                                                       | 6                          |        |
| I     | Scientific name         | e                                                                                                                                         | Common name                | Size   |
|       | Anemone h. va           | ar. japonica 'Splendens'                                                                                                                  | Anemone                    | 5L, CG |
|       | Perovskia atrip         |                                                                                                                                           | Russian sage               | 5L, CG |

Pensterr

| Perovskia atriplicifolia | Russian sage      | 5L, CG | 5/m2 |
|--------------------------|-------------------|--------|------|
| Penstemon 'Rich Ruby'    | Beardtongues      | 2L, CG | 7/m2 |
| Echinacea purpurea       | Purple coneflower | 2L, CG | 9/m2 |
| Sanguisorba tanna        | Burnet            | 2L, CG | 7/m2 |
| Salvia'Caradonna'        | Sage              | 2L, CG | 9/m2 |
|                          |                   |        |      |

Densities

5/m2

PERENNIAL MIX B (Sunny location)

\_ \_ \_ \_ \_ \_ \_ \_ \_ \_ \_ \_

| Scientific name                | Common name          | Size   | Densities |
|--------------------------------|----------------------|--------|-----------|
| Alchemilla mollis              | Garden Lady's mantle | 2L, CG | 7/m2      |
| Geum 'Totally Tangerine'       | Avens                | 2L, CG | 7/m2      |
| Astrantia major 'White Giant'  | Masterworth          | 2L, CG | 7/m2      |
| Carex testacea                 | New Zealand Sedge    | 2L, CG | 7/m2      |
| Rudbeckia fulgida              | Coneflower           | 2L, CG | 7/m2      |
| Crocosmia 'George Davison'     | Coppertips           | 2L, CG | 5/m2      |
| Kniphofia 'Sunningdale Yellow' | Red hot pokers       | 2L, CG | 9/m2      |

### Mulching

All soft landscape areas to be mulched with a 50 mm layer of ornamental 'TMA Bark Supplies' or similar grade bark mulch

| rahu g                                                   |                        |               |                         | Project                          | Scale Date                         | Checked By Drawn By                                |
|----------------------------------------------------------|------------------------|---------------|-------------------------|----------------------------------|------------------------------------|----------------------------------------------------|
| Cameo                                                    |                        |               | $(\mathbf{I})$          | Project Waterfront South, Dublin | 1:100@A1 17.04.20                  | MM                                                 |
| design studio                                            |                        |               | north                   |                                  | Drawing No.                        | Revision                                           |
| Cargo Works - ET 5.07<br>1-2 Hatfields, Waterloo, London |                        |               |                         |                                  | C0096 L132 SHD BC                  | 01                                                 |
| SE1 9PG<br>Company Registered No: 8756613.               |                        |               |                         | Drawing                          | Purpose of Issue.                  |                                                    |
|                                                          | 01 Issued for planning | MM 12.11.2020 | m0 1 2 3 4 5 6 7 8 9 10 | Landscape Combined General       | P                                  |                                                    |
| T: 0203 1760 130                                         | rev details            | by date       |                         | Arrangement Plan Level 32 BC     | D = design information / P = planr | ing / T = tender / C = construction / B = as built |
| E : info@cameoandpartners.com                            |                        |               | 1:100                   | Allangement Plan Level 52 DC     | Drawing sheet size - A1            | © Cameo & Partners                                 |